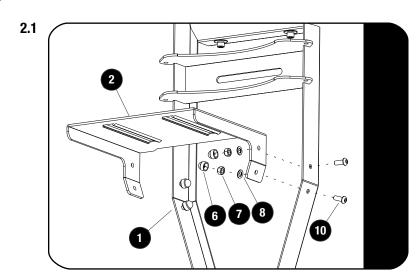

# 2 FIT AND SECURE

Assemble the Base (Item 2) to the Frame (Item 1) using M6 x 12 Button Head Bolts, M6 x 12 x 1 SS Flat Washers and M6 Nyloc Nuts (Items 7, 8 & 10) as shown.

Place M6 Nut Caps (Item 6) on the Nyloc Nuts to finish of.

Assemble the Hinges (Item 3) to the Frame (Item 1) using M6 x 12 Button Head Bolts, M6 x 12 x 1 SS Flat Washers, M6 Nylon Washers and M6 Nyloc Nuts (Items 7, 8, 9 & 10) as shown.

The M6 Nylon Washers (Item 9) go between the Frame and the Hinge.