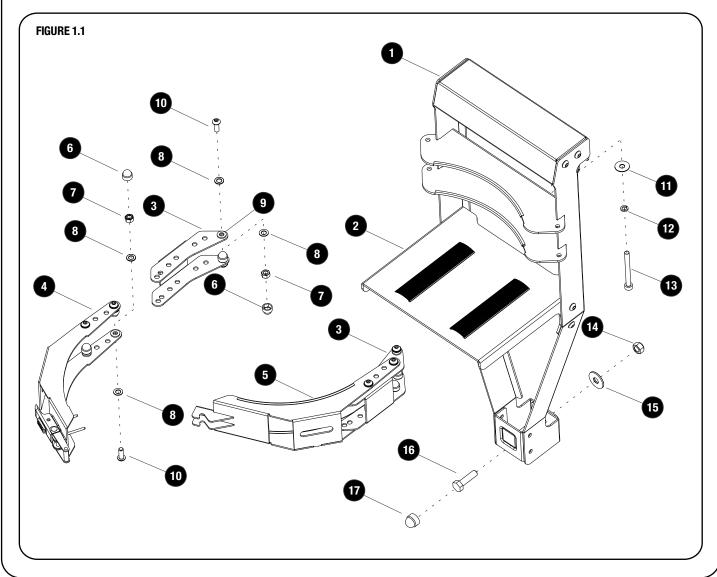

# **1** GET ORGANIZED

| IN THE BOX |      |                           |
|------------|------|---------------------------|
| 1          | 1 X  | Frame                     |
| 2          | 1 X  | Base                      |
| 3          | 2 X  | Hinge                     |
| 4          | 1 X  | Latch Bracket             |
| 5          | 1 X  | Catch Bracket             |
| 6          | 12 X | M6 Nut Cap                |
| 7          | 12 X | M6 Nyloc Nut              |
| 8          | 24 X | M6 x 12 x 1SS Flat Washer |
| 9          | 12 X | M6 Nylon Washer           |
| 10         | 12 X | M6 x 12 Button Head Bolt  |
| 11         | 2 X  | M6 x 19 x 1SS Flat Washer |
| 12         | 2 X  | M6 SS Spring Washer       |
| 13         | 2 X  | M6 x 60 Cap Screw         |
| 14         | 1 X  | M8 Nyloc Nut              |
| 15         | 1 X  | M8 x 25 x 2 Flat Washer   |
| 16         | 1 X  | M8 x 30 Hex Bolt          |
| 17         | 1 X  | M8 Nut Cap                |

# 2 FIT AND SECURE

Assemble the Base (Item 2) to the Frame (Item 1) using M6 x 12 Button Head Bolts, M6 x 12 x 1 SS Flat Washers and M6 Nyloc Nuts (Items 7, 8 & 10) as shown.

Place M6 Nut Caps (Item 6) on the Nyloc Nuts to finish of.

Assemble the Hinges (Item 3) to the Frame (Item 1) using M6 x 12 Button Head Bolts, M6 x 12 x 1 SS Flat Washers, M6 Nylon Washers and M6 Nyloc Nuts (Items 7, 8, 9 & 10) as shown.

The M6 Nylon Washers (Item 9) go between the Frame and the Hinge.

You will need to set the Latch and Catch Brackets (Items 4 & 5) according to the size of Gas/Propane bottle you are fitting.

Do this by placing the bottle on the Base. Align the appropriate holes in the Latch and Catch Brackets with the holes in the Hinges.