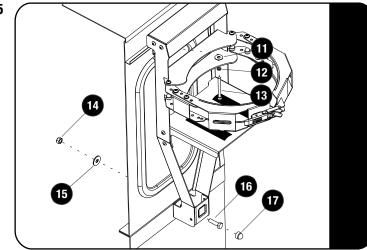

The M6 Nylon Washers (Item 9) go between the Brackets and the Hinge.

2.5

Hang the Gas/Propane Bottle Holder on the right rear of the vehicle and align vertically.

Mark the mounting hole location. Remove the Holder and drill a 3mm pilot hole into the vehicle. Open your pilot hole up will a 8.5mm drill.

Hang the Holder back and using M6 x 60 Cap Screw, M6 SS Spring Washers and M6 x 19 x 1SS Flat Washers (Items 11, 12 & 13) to clamp the holder onto the gutter.

Use the M8 x 30 Hex Bolt, M8 x 25 x 2 Flat Washer and M8 Nyloc Nut (Items 14, 15 & 16) to secure the Holder at bottom as shown.

Place an M8 Nut Cap (Item 17) on the bolt head to finish of.

2.6

Hook the latch into the catch and engage to clamp the bottle in plate.

See that there is no movement of the bottle after you have latched it in place.