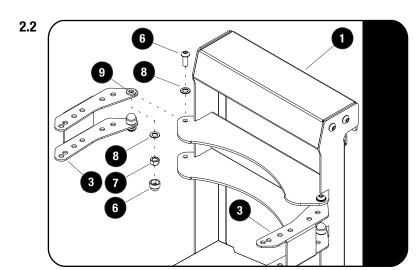

# 2 FIT AND SECURE

Assemble the Base (Item 2) to the Frame (Item 1) using M6 x 12 Button Head Bolts, M6 x 12 x 1 SS Flat Washers and M6 Nyloc Nuts (Items 7, 8 & 10) as shown.

Place M6 Nut Caps (Item 6) on the Nyloc Nuts to finish of.

Assemble the Hinges (Item 3) to the Frame (Item 1) using M6 x 12 Button Head Bolts, M6 x 12 x 1 SS Flat Washers, M6 Nylon Washers and M6 Nyloc Nuts (Items 7, 8, 9 & 10) as shown.

The M6 Nylon Washers (Item 9) go between the Frame and the Hinge.

You will need to set the Latch and Catch Brackets (Items 4 & 5) according to the size of Gas/Propane bottle you are fitting.

Do this by placing the bottle on the Base. Align the appropriate holes in the Latch and Catch Brackets with the holes in the Hinges.