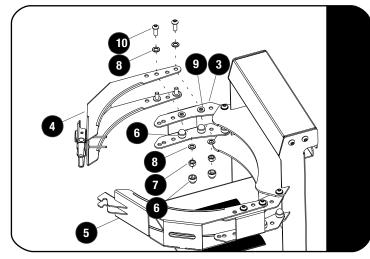

See 2.4 for assembly of the Latch and Catch Bracket.

#### **FIT AND SECURE**

2.4

Assemble the Latch and Catch Brackets (Item 4 & 5) to the Hinges (Item 3) using M6 x 12 Button Head Bolts, M6 x 12 x 1 SS Flat Washers, M6 Nylon Washers and M6 Nyloc Nuts (Items 7, 8, 9 & 10) as shown.

The M6 Nylon Washers (Item 9) go between the Brackets and the Hinge.

2.5

Hang the Gas/Propane Bottle Holder on the right rear of the vehicle and align vertically.

Mark the mounting hole location. Remove the Holder and drill a 3mm pilot hole into the vehicle. Open your pilot hole up will a 8.5mm drill.