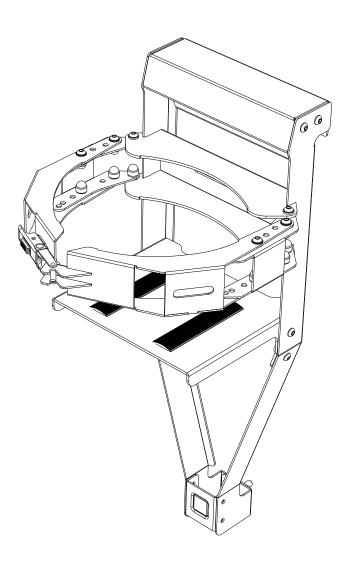

# **FRONT RUNNER**

# GAS\_PROPANE BOTTLE HOLDER / SIDE MOUNT



**GBH0013** 



#### **READ ME!**



Thank you for purchasing a Front Runner Gas/Propane Holder.

Before you start, take a moment to familiarize yourself with the Fitting Instructions and the components received.

Refer to Page 2 for a list of all the components, quantities and tools required.

## IMPORTANT WARNING! /

IT IS CRITICAL THAT ALL FRONT RUNNER PRODUCTS BE PROPERLY AND SECURELY ASSEMBLED AND ATTACHED TO YOUR VEHICLE. IMPROPER ATTACHMENT COULD RESULT IN AN AUTOMOBILE ACCIDENT, AND COULD CAUSE SERIOUS BODILY INJURY OR DEATH. YOU ARE RESPONSIBLE FOR ASSEMBLING AND SECURING ALL FRONT RUNNER PRODUCTS TO YOUR VEHICLE, CHECKING THE ATTACHMENTS PRIOR TO USE, AND PERIODICALLY INSPECTING THE PRODUCTS FOR ADJUSTMENT, WEAR AND DAMAGE. THEREFORE, YOU MUST READ AND UNDERSTAND ALL OF THE INSTRUCTIONS AND PR