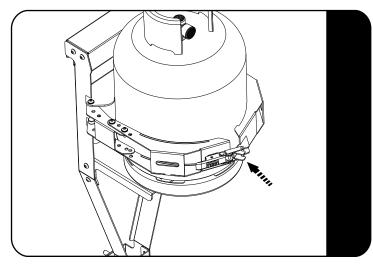

Place an M8 Nut Cap (Item 17) on the bolt head to finish of.

2.6

Hook the latch into the catch and engage to clamp the bottle in plate.

See that there is no movement of the bottle after you have latched it in place.