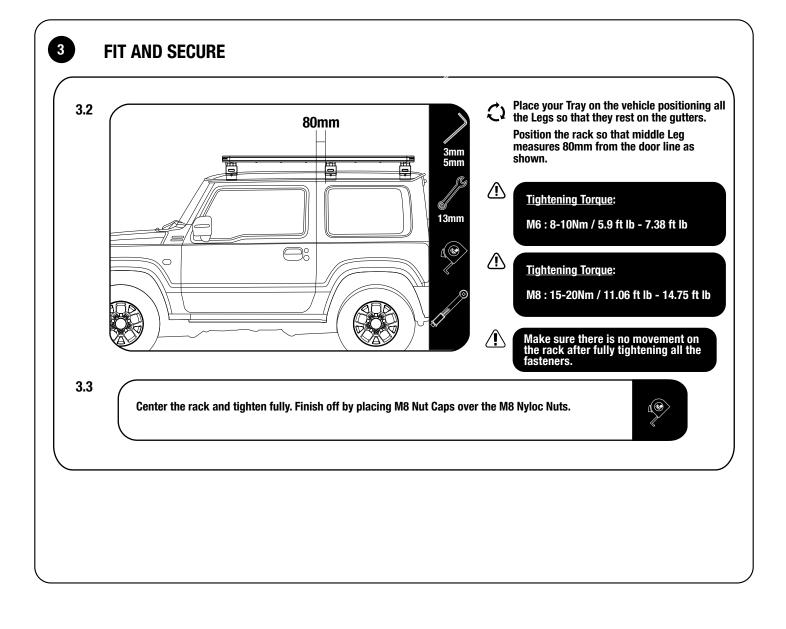

## IMPORTANT! 🦄

FRONT RUNNER RACK KITS OFTEN HAVE A HIGHER LOAD RATING THAN THE VEHICLES THEY ARE MOUNTED TO. PLEASE REFER TO YOUR SPECIFIC VEHICLE MANUFACTURER FOR A RECOMMENDED ROOF RATING. FRONT RUNNER CANNOT BE RESPONSIBLE FOR IMPROPER LOADING BEYOND THE VEHICLE MANUFACTURER'S STATED LOAD CAPACITY.