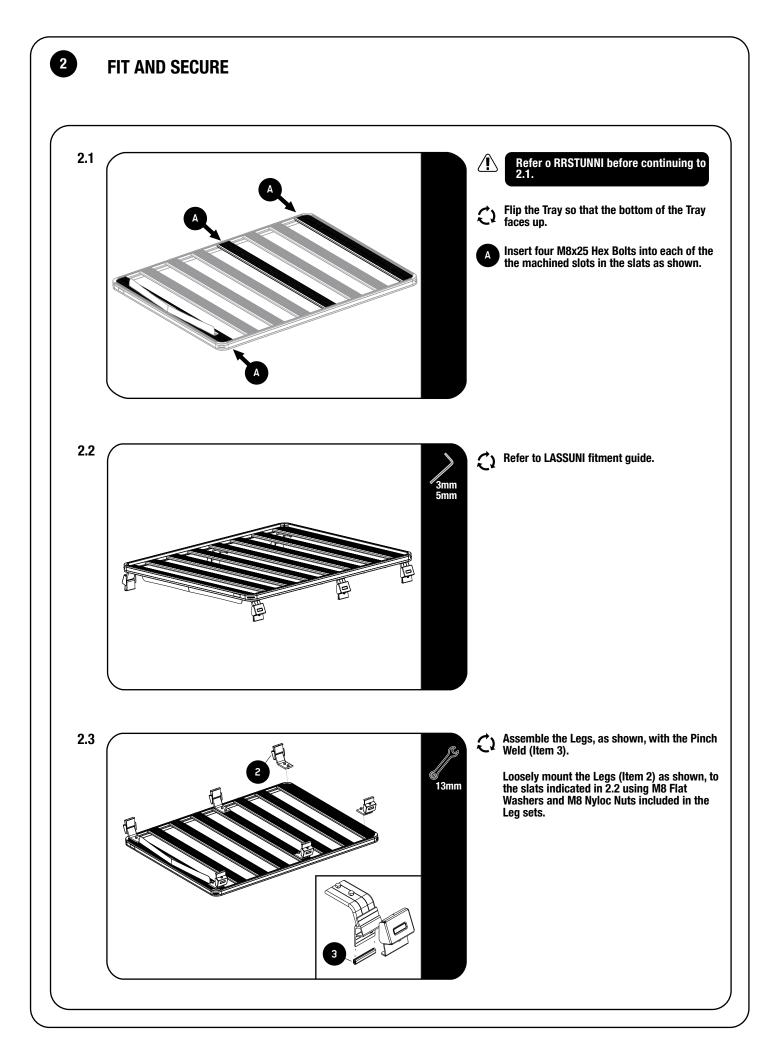

Before you begin, take a moment and open all your Front Runner rack kit boxes and gather the assembly instructions for the various components.

A complete kit will contain:

- 1. A Front Runner Mounting System specific to your vehicle
- 2. A Front Runner Rack Tray or Load Bar Slats

This document will guide you through the assembly of the mounting system and assist you in fitting the roof rack tray or load bars to your specific vehicle.

Please refer to the next page for a list of all the components, quantities and tools required.