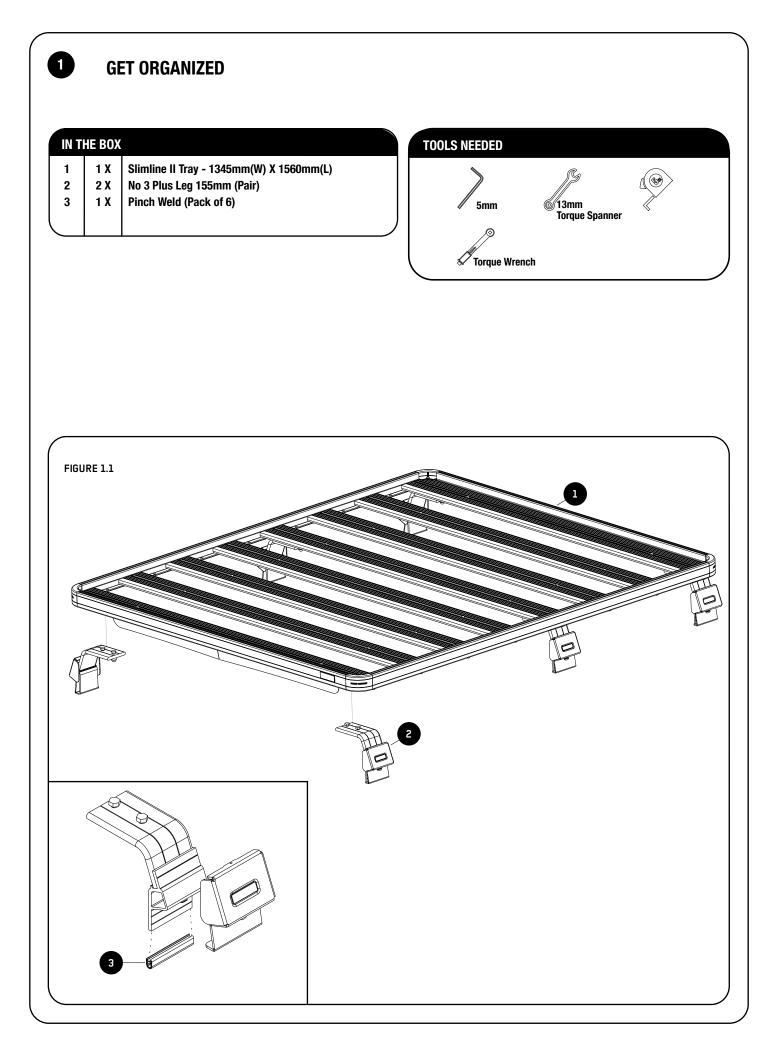

Before you begin, take a moment and open all your Front Runner rack kit boxes and gather the assembly instructions for the various components.

A complete kit will contain:

- 1. A Front Runner Mounting System specific to your vehicle
- 2. A Front Runner Rack Tray or Load Bar Slats

This document will guide you through the assembly of the mounting system and assist you in fitting the roof rack tray or load bars to your specific vehicle.

Please refer to the next page for a list of all the components, quantities and tools required.