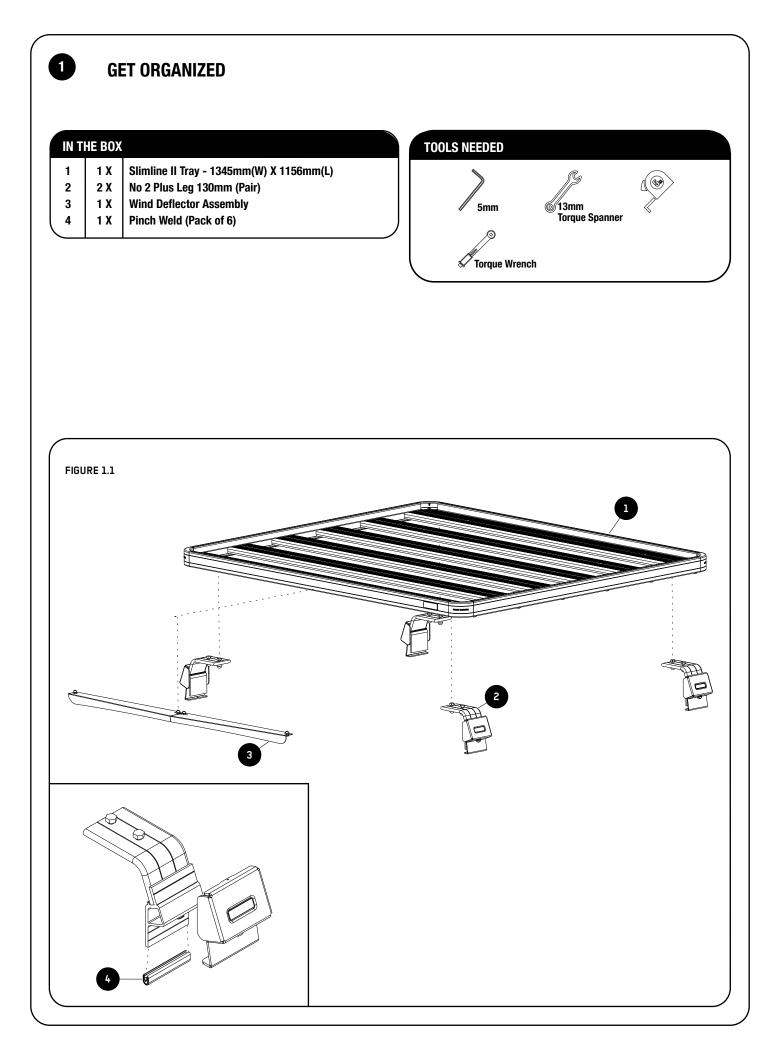

Before you begin, take a moment and open all your Front Runner rack kit boxes and gather the assembly instructions for the various components.

A complete kit will contain:

- 1. A Front Runner Mounting System specific to your vehicle
- 2. A Front Runner Rack Tray or Load Bar Slats

This document will guide you through the assembly of the mounting system and assist you in fitting the roof rack tray or load bars to your specific vehicle.

Please refer to the next page for a list of all the components, quantities and tools required.