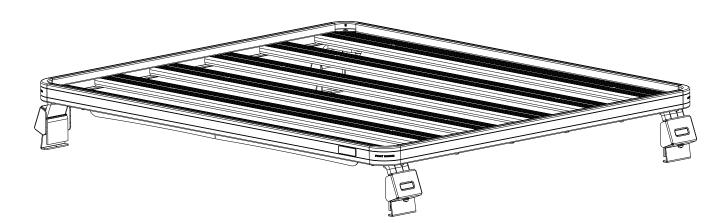

Y (2018-CURRENT) 3/4 SLIMLINE II ROOF RACK



## **START HERE!** READ ME FIRST

Don't be a hero and muscle through this installation without reading these fitting instructions first! Improper installation of this gear may void certain aspects of your warranty.

Before you begin, take a moment and open all your Front Runner rack kit boxes and gather the assembly instructions for the various components.

A complete kit will contain:

- 1. A Front Runner Mounting System specific to your vehicle
- 2. A Front Runner Rack Tray or Load Bar Slats

This document will guide you through the assembly of the mounting system and assist you in fitting the roof rack tray or load bars to your specific vehicle.

Please refer to the next page for a list of all the components, quantities and tools required.



## IMPORTANT WARNING! 🥂

IT IS CRITICAL THAT ALL FRONT RUNNER PRODUCTS BE PROPERLY AND SECURELY ASSEMBLED AND ATTACHED TO YOUR VEHICLE. IMPROPER ATTACHMENT COULD RESULT IN AN AUTOMOBILE ACCIDENT, AND COULD CAUSE SERIOUS BODILY INJURY OR DEATH. YOU ARE RESPONSIBLE FOR ASSEMBLING AND SECURING ALL FRONT RUNNER PRODUCTS TO YOUR VEHICLE, CHECKING THE ATTACHMENTS PRIOR TO USE, AND PERIODICALLY INSPECTING THE PRODUCTS FOR ADJUSTMENT, WEAR AND DAMAGE. THEREFORE, YOU MUST READ AND UNDERSTAND ALL OF THE INSTRUCTIONS AND PRECAUTIONS SUPPLIED WITH YOUR FRONT RUNNER PRODUCT PRIOR TO INSTALLATION OR USE. IF YOU DO NOT UNDERSTAND ALL OF THE INSTRUCTIONS AND CAUTIONS, OR IF YOU HAVE NO MECHANICAL EXPERIENCE AND ARE NOT THOROUGHLY FAMILIAR WITH THE INSTALLATION PROCEDURES, YOU SHOULD HAVE THE PRODUCT INS