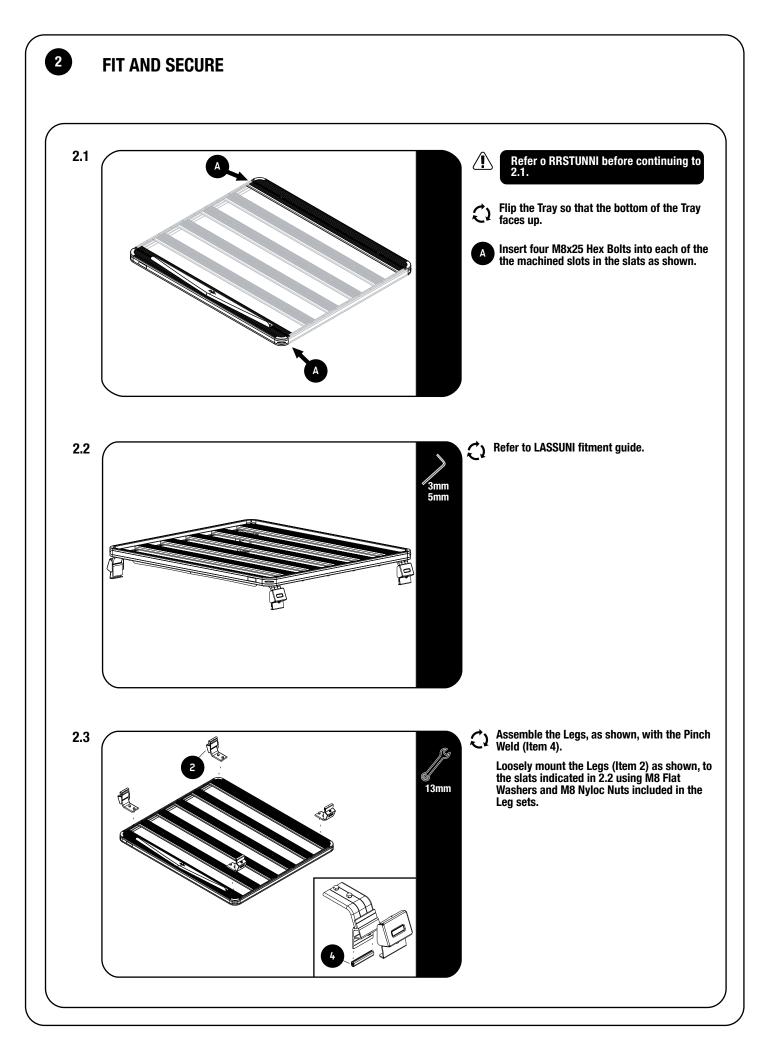

Before you begin, take a moment and open all your Front Runner rack kit boxes and gather the assembly instructions for the various components.

A complete kit will contain:

- 1. A Front Runner Mounting System specific to your vehicle
- 2. A Front Runner Rack Tray or Load Bar Slats

This document will guide you through the assembly of the mounting system and assist you in fitting the roof rack tray or load bars to your specific vehicle.

Please refer to the next page for a list of all the components, quantities and tools required.