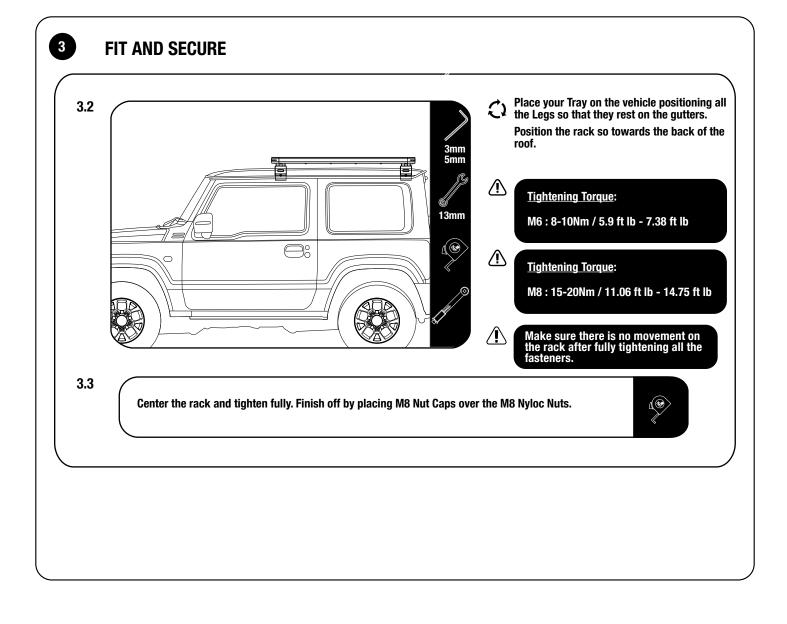

Before you begin, take a moment and open all your Front Runner rack kit boxes and gather the assembly instructions for the various components.

A complete kit will contain:

- 1. A Front Runner Mounting System specific to your vehicle
- 2. A Front Runner Rack Tray or Load Bar Slats

This document will guide you through the assembly of the mounting system and assist you in fitting the roof rack tray or load bars to your specific vehicle.

Please refer to the next page for a list of all the components, quantities and tools required.