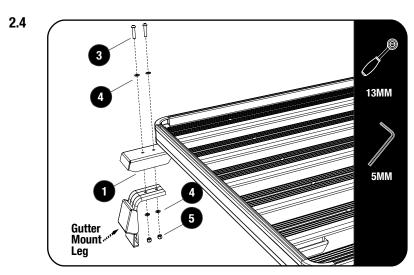

## 2 FIT AND SECURE

- Assemble your Front Runner Leg to the Gutter Mount Leg Extension with the fasteners shown.
  - Replace the standard M8 bolts supplied with the Gutter Mount Legs with two M8x30 button head Botts (item 3).

 $\mathbf{C}$  Repeat step 2.4 for the remaining Legs.

Adjust the Gutter Mount Extensions to suit the width of your vehicle.

Fully tighten all the M8 Nyloc Nuts and cover each of them with M8 nut caps (item 6).