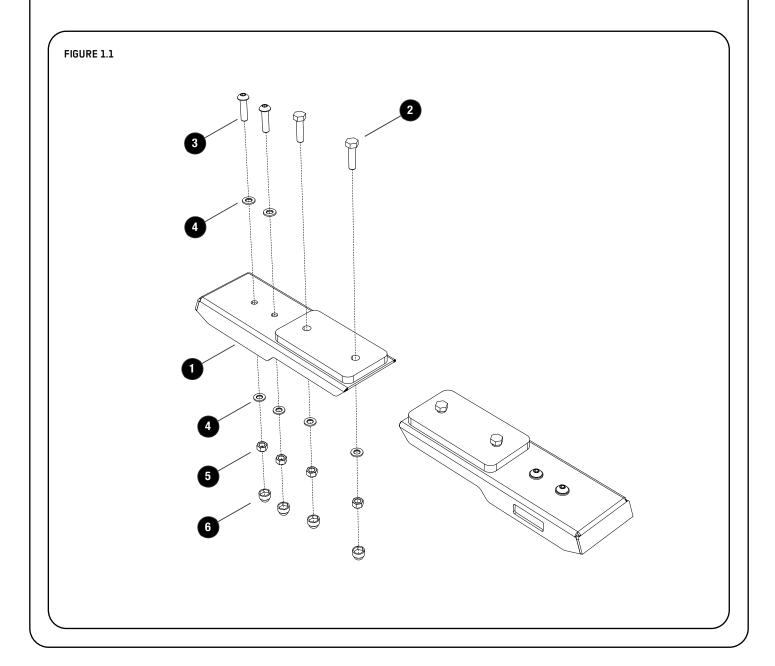

#### **GET ORGANIZED**

Here is what you are looking at for RRAC109

| IN TH | E BOX |                             |
|-------|-------|-----------------------------|
| 1     | 2 X   | Gutter Mount Leg Extentions |
| 2     | 4 X   | M8x30 Hex Bolt              |
| 3     | 4 X   | M8x30 Button Head           |
| 4     | 12 X  | M8x16x1.6ss Flat Washer     |
| 5     | 8 X   | M8 Nyloc Nut                |
| 6     | 8 X   | M8 Nut Cap                  |