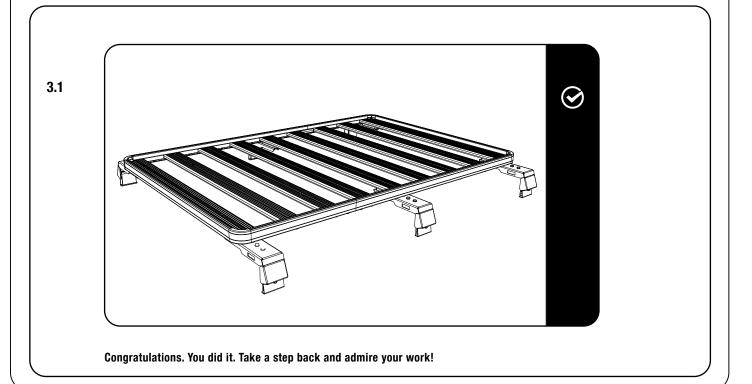

s t-slots that you have identified.



Fit the Gutter Mount Leg Extensions (item 1) loosley with two M8 flat washers (item 4) and two M8 nyloc nuts (item 5).



Repeat step 2.1 and 2.2 for the remaining Gutter Mount Extensions.

2.3

## 2 FIT AND SECURE



- Assemble your Front Runner Leg to the Gutter Mount Leg Extension with the fasteners shown.
  - Replace the standard M8 bolts supplied with the Gutter Mount Legs with two M8x30 button head Botts (item 3).



 $\mathbf{C}$  Repeat step 2.4 for the remaining Legs.



Adjust the Gutter Mount Extensions to suit the width of your vehicle.

Fully tighten all the M8 Nyloc Nuts and cover each of them with M8 nut caps (item 6).

Make sure that all the gutter mount extensions are spaced equally across the width of the rack.

2.6

# 3 COMPLETION



# 4 INSTALL OTHER VEHICLE AND RACK ACCESSORIES

Now's the time to visit your favorite Front Runner Dealer in person or online.