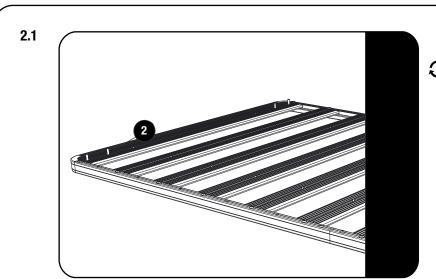

Fit the Gutter Mount Leg Extensions (item 1) loosley with two M8 flat washers (item 4) and two M8 nyloc nuts (item 5).

Repeat step 2.1 and 2.2 for the remaining Gutter Mount Extensions.

2.3