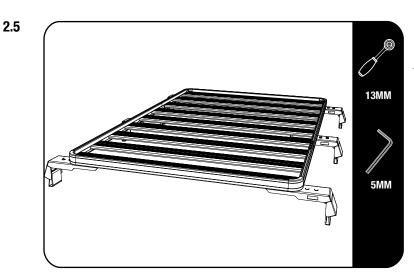

 $\mathbf{C}$  Repeat step 2.4 for the remaining Legs.

Adjust the Gutter Mount Extensions to suit the width of your vehicle.

Fully tighten all the M8 Nyloc Nuts and cover each of them with M8 nut caps (item 6).

Make sure that all the gutter mount extensions are spaced equally across the width of the rack.

2.6