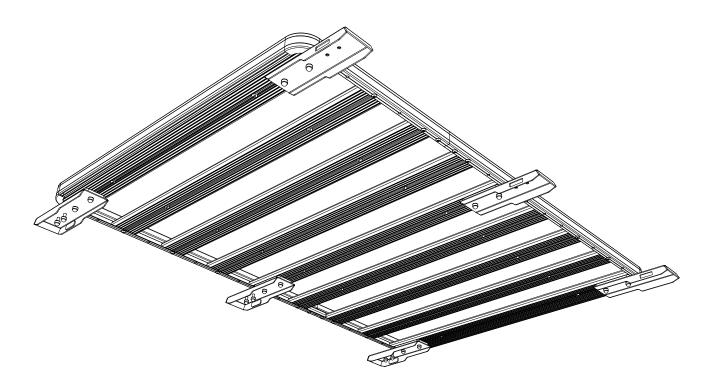

# 2 FIT AND SECURE

Assess where you will be mounting the Gutter Mount Leg Extensions.

Flip the rack so that the bottom of the rack faces up. Insert two M8x30 Hex Bolts (item 2) per side into each of the slats t-slots that you have identified.

Fit the Gutter Mount Leg Extensions (item 1) loosley with two M8 flat washers (item 4) and two M8 nyloc nuts (item 5).

Repeat step 2.1 and 2.2 for the remaining Gutter Mount Extensions.

2.3

Make sure that all the gutter mount extensions are spaced equally across the width of the rack.

2.6