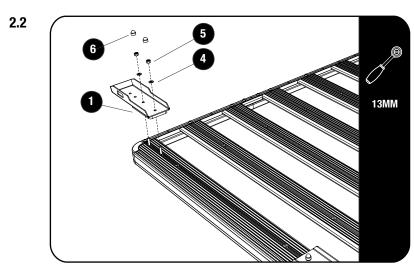

# 2 FIT AND SECURE

Assess where you will be mounting the Gutter Mount Leg Extensions.

Flip the rack so that the bottom of the rack faces up. Insert two M8x30 Hex Bolts (item 2) per side into each of the slats t-slots that you have identified.

Fit the Gutter Mount Leg Extensions (item 1) loosley with two M8 flat washers (item 4) and two M8 nyloc nuts (item 5).

Repeat step 2.1 and 2.2 for the remaining Gutter Mount Extensions.

2.3